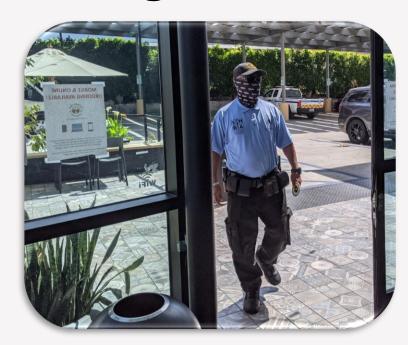

## **Veteran Security Officers**

While the security industry is known for high-turnover rates of employees, GSSi is known for low turnover among its ranks. GSSi has officers who have served for 10, 20, 30 years with the company. LHBA officer Mory Ung, pictured above, is going on his 7<sup>th</sup> year assigned to Lincoln Heights.