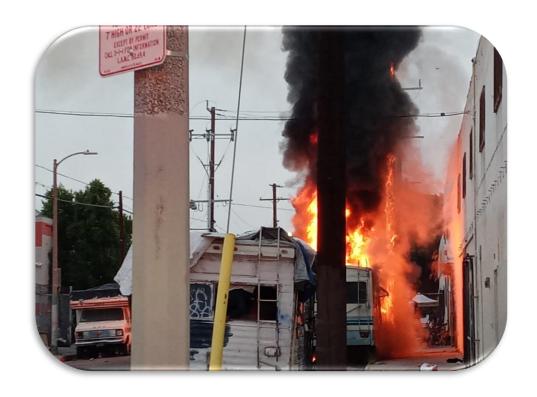

# The Impact on Lincoln Heights

**1** Crime Reduction

GSSi, Inc. has played an important crime suppression role in Lincoln Heights by patrolling their areas of responsibility and helping to deter criminal activity.