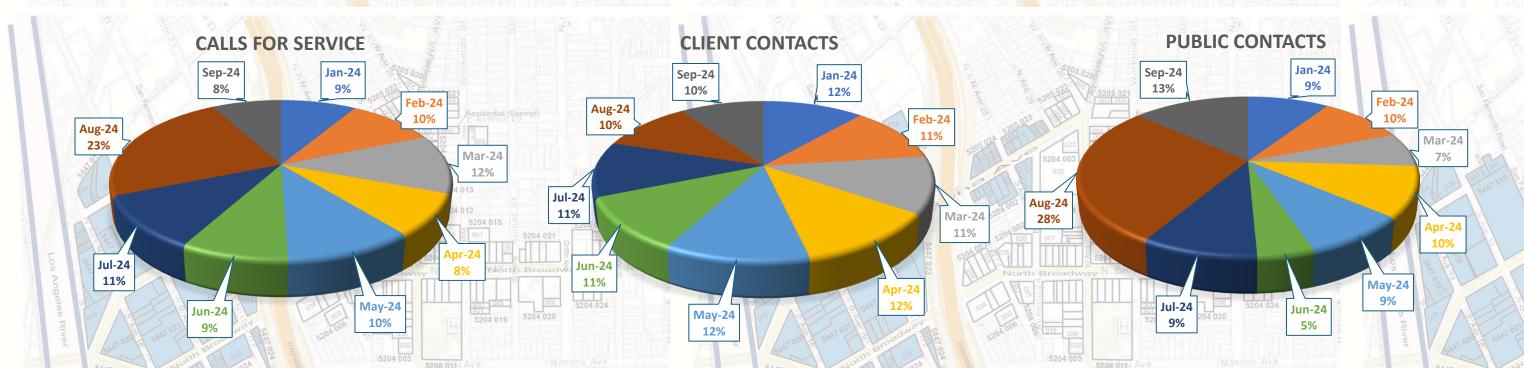

# Lincoln Heights: Year To Date Overview

Our dedicated security officers have been instrumental in ensuring a safe and welcoming environment. From January to September this year they have handled over 400 calls for service and engaged in over 4600 positive interactions with people who live and work in the district. These numbers represent not just statistics but a testament to their commitment and effectiveness in maintaining security while fostering positive relationships with those they encounter. Their unwavering dedication has not only enhanced safety but also enriched the overall experience of our community and provided peace of mind during challenging times.

| River | 2024                            | YTD     | Jan-24 | Feb-24 | Mar-24 | Apr-24 | May-24 | Jun-24 | Jul-24 | Aug-24 | Sep-24 |
|-------|---------------------------------|---------|--------|--------|--------|--------|--------|--------|--------|--------|--------|
|       | <b>Patrol Calls for Service</b> | 465     | 40     | 47     | 56     | 39     | 48     | 40     | 50     | 108    | 37     |
| 100   | <b>Patrol Client Contacts</b>   | 4666    | 539    | 535    | 537    | 553    | 540    | 504    | 523    | 484    | 451    |
| Buch  | <b>Public Contacts</b>          | 420     | 39     | 41     | 29     | 43     | 36     | 19     | 39     | 118    | 56     |
|       | Vehicle Patrol Hours            | 4403.00 | 506.00 | 461.00 | 506.00 | 500.00 | 480.00 | 468.00 | 492.00 | 508.00 | 482.00 |